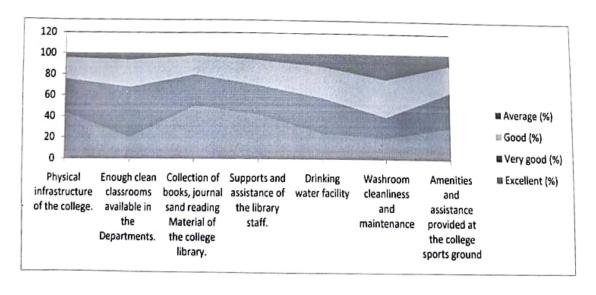

## Indira Gandhi Mahila Mahavidyalaya, Kaithal (HR.) Analysis of Feedback form for student ACADEMIC YEAR (2022-2023)

Total form filled = 150 students

| Parameters                                                                          | Excellent (%) | Very good<br>(%) | Good | Average (%) |
|-------------------------------------------------------------------------------------|---------------|------------------|------|-------------|
| Physical infrastructure of the college.                                             | 44            | 32               | 20   | 4           |
| Enough clean classrooms available in the Departments.                               | 20            | 48               | 26   | 6           |
| Collection of books,<br>journal sand reading<br>Material of the college<br>library. | 50            | 30               | 18   | 2           |
| Supports and assistance of the library staff.                                       | 42            | 28               | 24   | 6           |
| Drinking water facility                                                             | 24            | 34               | 30   | 12          |
| Washroom cleanliness and maintenance                                                | 20            |                  |      |             |
| Amenities and assistance<br>provided at the college<br>sports ground                | 30            | 34               | 26   | 10          |