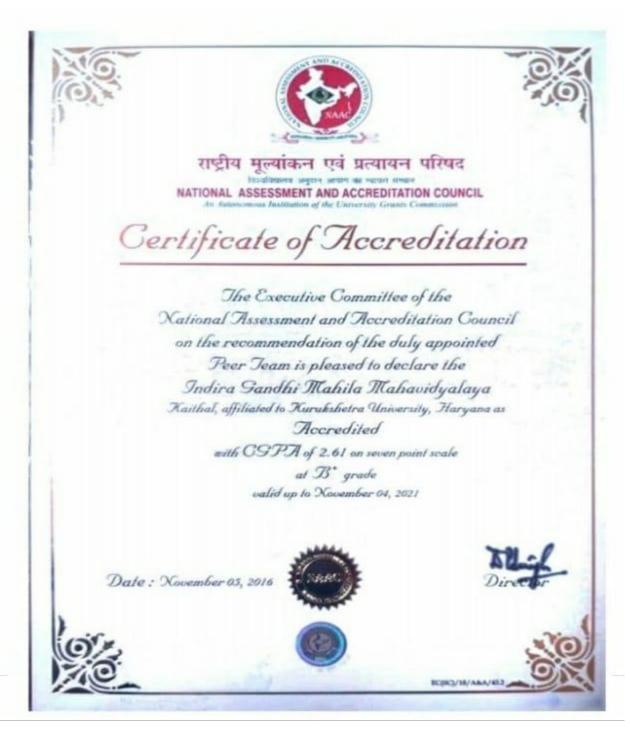

### **NAAC Accrediation Certificate of Cycle 2**

### **Quality Profile**

Name of the Institution : Indira Gandhi Mahila Mahavidyalaya

Place: Kaithal, Haryana

| Criteria |                                       | Weightage<br>(W <sub>i</sub> ) | Criterion-wise<br>Weighted<br>Grade Point<br>(Cr WGP) | Criterion-wise<br>Grade<br>Point Averages<br>(Cr WGP <sub>i</sub> / W <sub>i</sub> ) |  |
|----------|---------------------------------------|--------------------------------|-------------------------------------------------------|--------------------------------------------------------------------------------------|--|
| I.       | Curricular Aspects                    | 100                            | 280                                                   | 2.80                                                                                 |  |
| II.      | Teaching-Learning and Evaluation      | 350                            | 920                                                   | 2.63                                                                                 |  |
| Ш.       | Research, Consultancy and Extension   | 150                            | 240                                                   | 1.60                                                                                 |  |
| IV.      | Infrastructure and Learning Resources | 100                            | 330                                                   | 3.30                                                                                 |  |
| V.       | Student Support and Progression       | 100                            | 300                                                   | 3,00                                                                                 |  |
| VI.      | Governance, Leadership & Management   | 100                            | 270                                                   | 2.70                                                                                 |  |
| VII.     | Innovations and Best Practices        | 100                            | 270                                                   | 2.70                                                                                 |  |
|          | Total                                 | $\sum_{i=1}^{7} w_i = 1000$    | $\sum_{i=1}^{7} (CrWGP_i) = 2610$                     |                                                                                      |  |

Institutional CGPA = 
$$\frac{\sum_{i=1}^{7} (Cr WGP_i)}{\sum_{i=1}^{7} W_i} = \frac{2610}{1000} = \boxed{2.61}$$

Grade =

Date: November 05, 2016

BC(SC)/18/A&A/45.2

Smt. Indira Gandhi (Prime Minister of India) has rightly said:

Our College is awarded with B+ grade CGPA 2.61 by NAAC team in September, 2016. Covid-19 crisis posed social responsibility in a challenging way and on a large scale. To maintain effective student learning our faculty combined their efforts with new strategies, administered the curriculum and proved their excellence in each & every way. Students also responded in a very disciplined manner. These efforts became fruitful as a result of the instructions as well as resources provided by the Governing body. This is the evidence of the benevolence of our Management that a handsome amount of Rs. 1,50,000 in total was donated in Prime Minister Relief Fund and Chief Minister Relief Fund by the way of cheque of Rs. 5,00,000 each to Hon'ble State Minister, Smt. Kamlesh Dhanda, Sh. Nayab Singh Saini, M.P and Sh. Leela Ram, MLA, Kaithal respectively. To make the environment safe & conducive, vaccination to all was ensured. During Covid-19 phase as well as during admission days masks and sanitizers were also distributed among students. We aim to lead these girl students in their pursuit of excellence and create an institution that fulfills educational and professional demands of the evolving world.