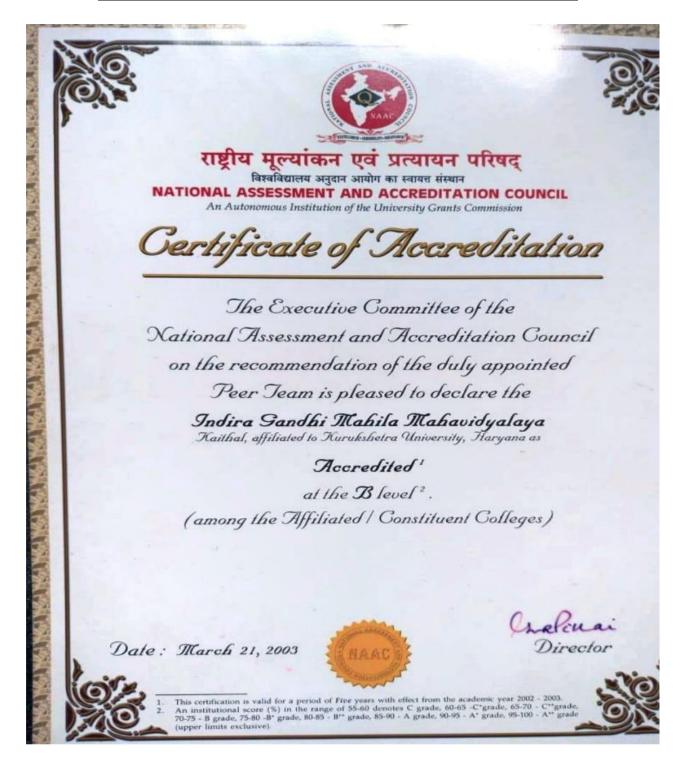

### **NAAC Accrediation Certificate of Cycle-1**

### Quality Profile

Name of the Institution: Indira Gandhi Mahila Mahavidyalaya
Place: Kaithal, Haryana

| Criterion                                    | Criterion Score<br>(Ci) | Weightage<br>(Wi) | Criterion X Weightage<br>(Ci x Wi) |
|----------------------------------------------|-------------------------|-------------------|------------------------------------|
| I. Curricular Aspects                        | 70                      | 10                | 700                                |
| II. Teaching-learning and<br>Evaluation      | 70                      | 40                | 2800                               |
| III. Research, Consultancy<br>and Extension  | 60                      | 05                | 300                                |
| IV. Infrastructure and<br>Learning Resources | 80                      | 15                | 1200                               |
| V. Student Support and<br>Progression        | 72                      | 10                | 720                                |
| VI. Organisation and<br>Management           | 73                      | 10                | 730                                |
| VII. Healthy Practices                       | 65                      | 10                | 650                                |
| 101                                          |                         | 100               | $\Sigma C_i W_i = 7100$            |

7100  $\Sigma C, W$ Institutional Score